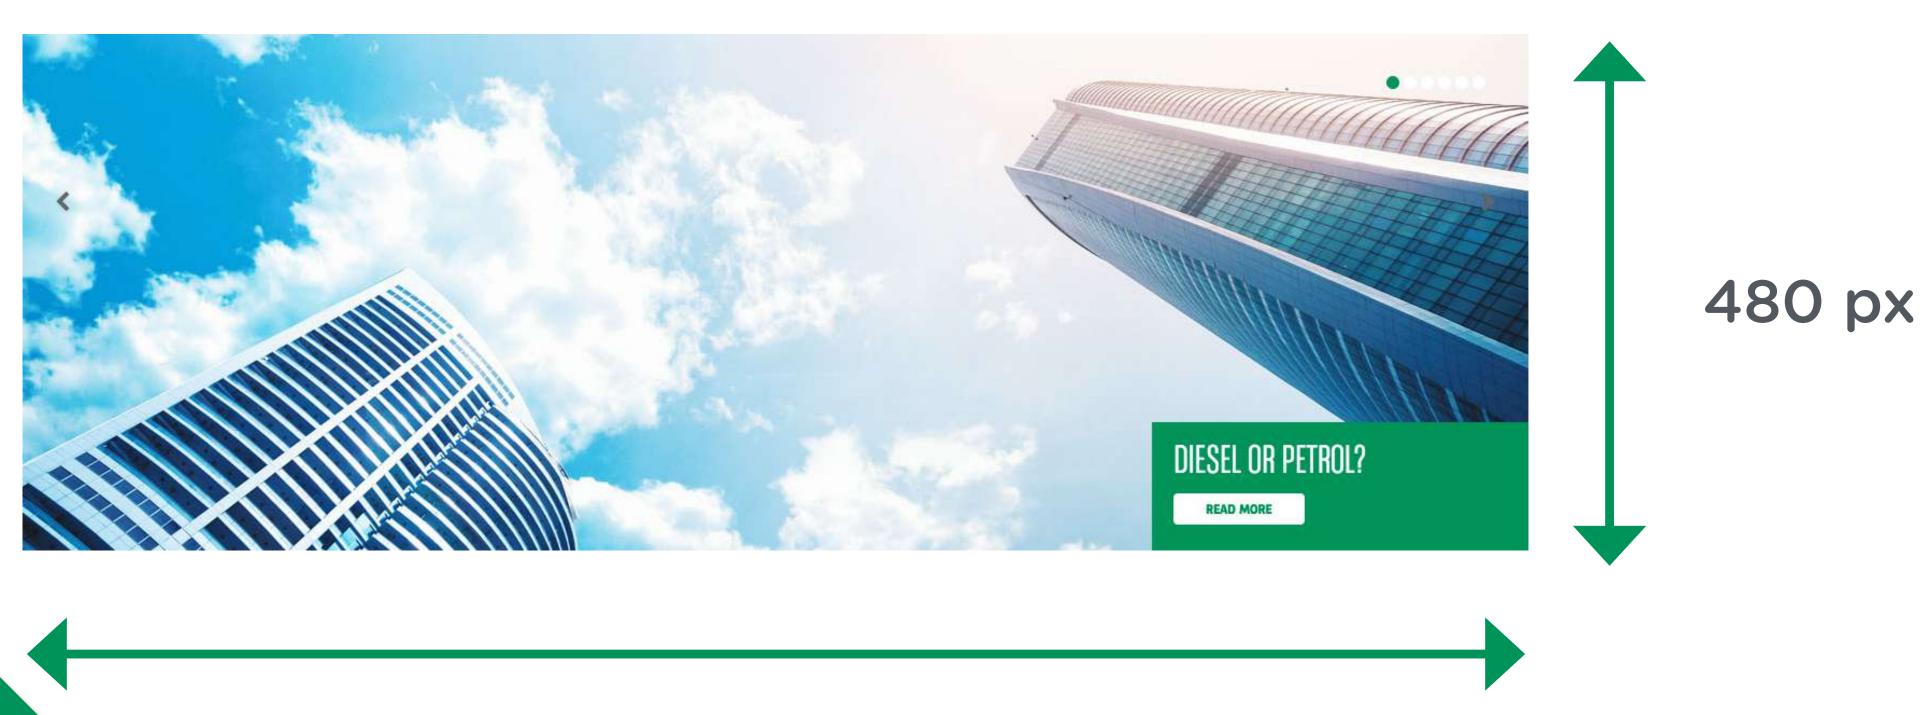

## Home Slider (Full)

#### Recommendations:

The ratio of this image must be 1400 px \* 480 px, its format must be .jpeg ou .jpg (similar) to contain its weight between 100 ko and 200 ko

1400 px