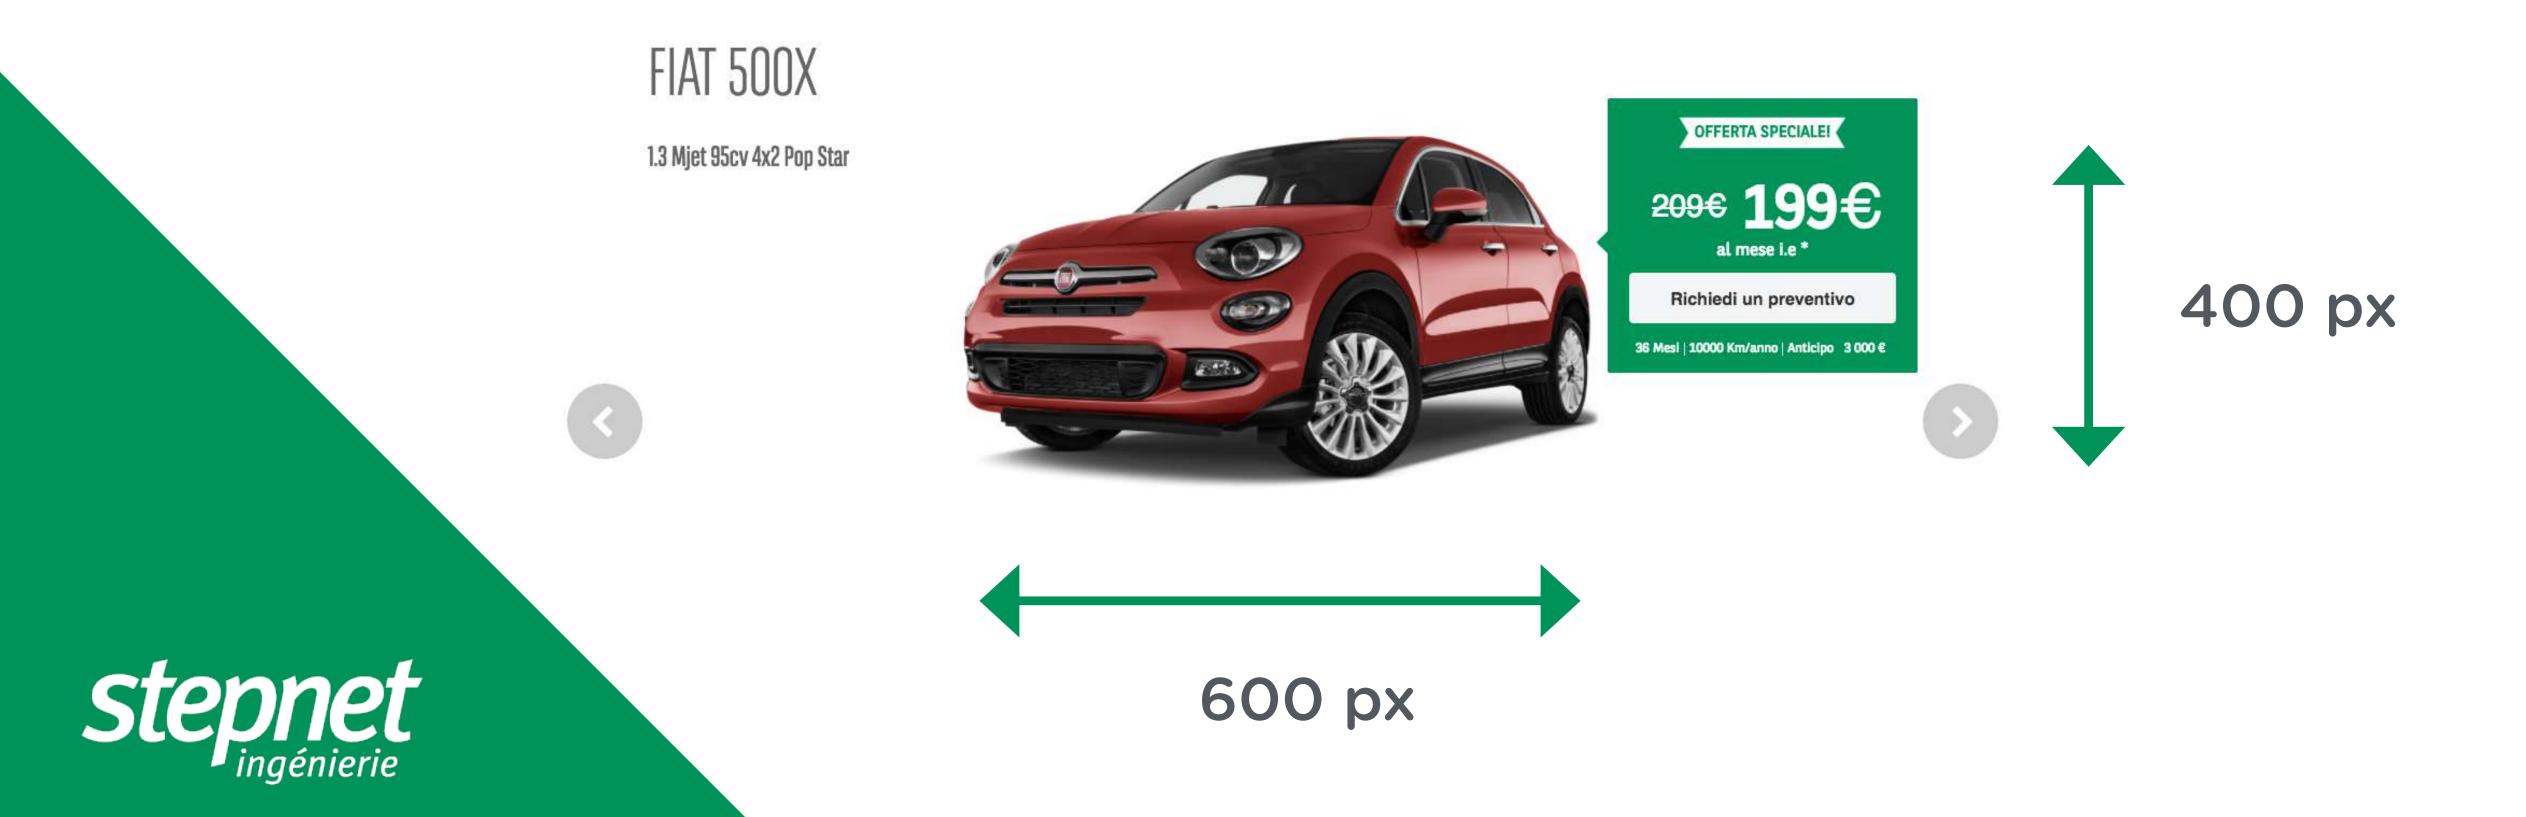

# Offer images

#### Recommendations:

Image offer height must be 400 px for a width near 600 px. This image must be .png (transparent background), its weight should not exceed 350 ko.

NB: This image is displayed in few layers with several size, its weight must be limited