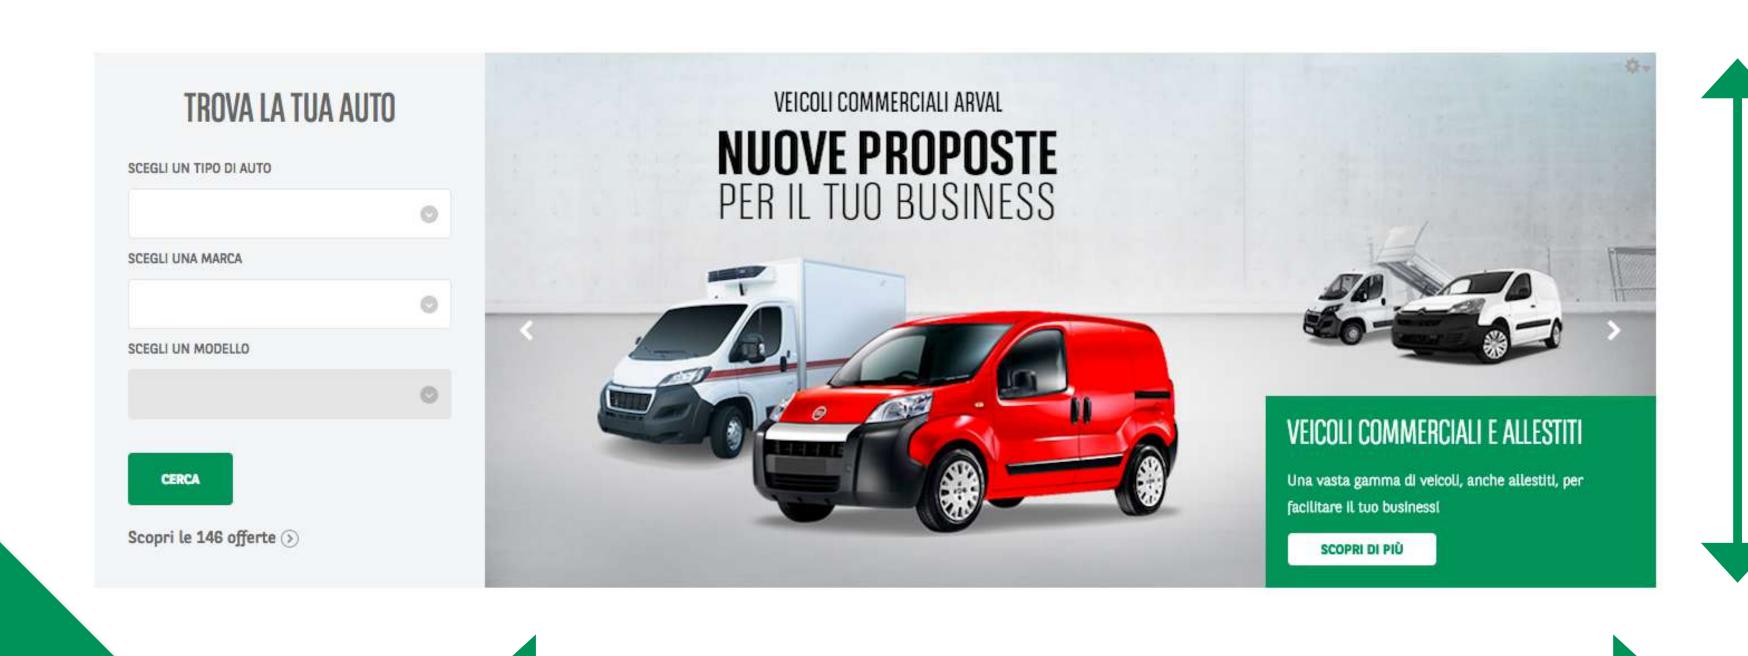

### Home Slider (with filters)

#### Recommendations:

The ratio of this image must be 1050 px \* 480 px, its format must be .jpeg ou .jpg (similar) to contain the weight between 100 ko and 200 ko

480 px

1050 px