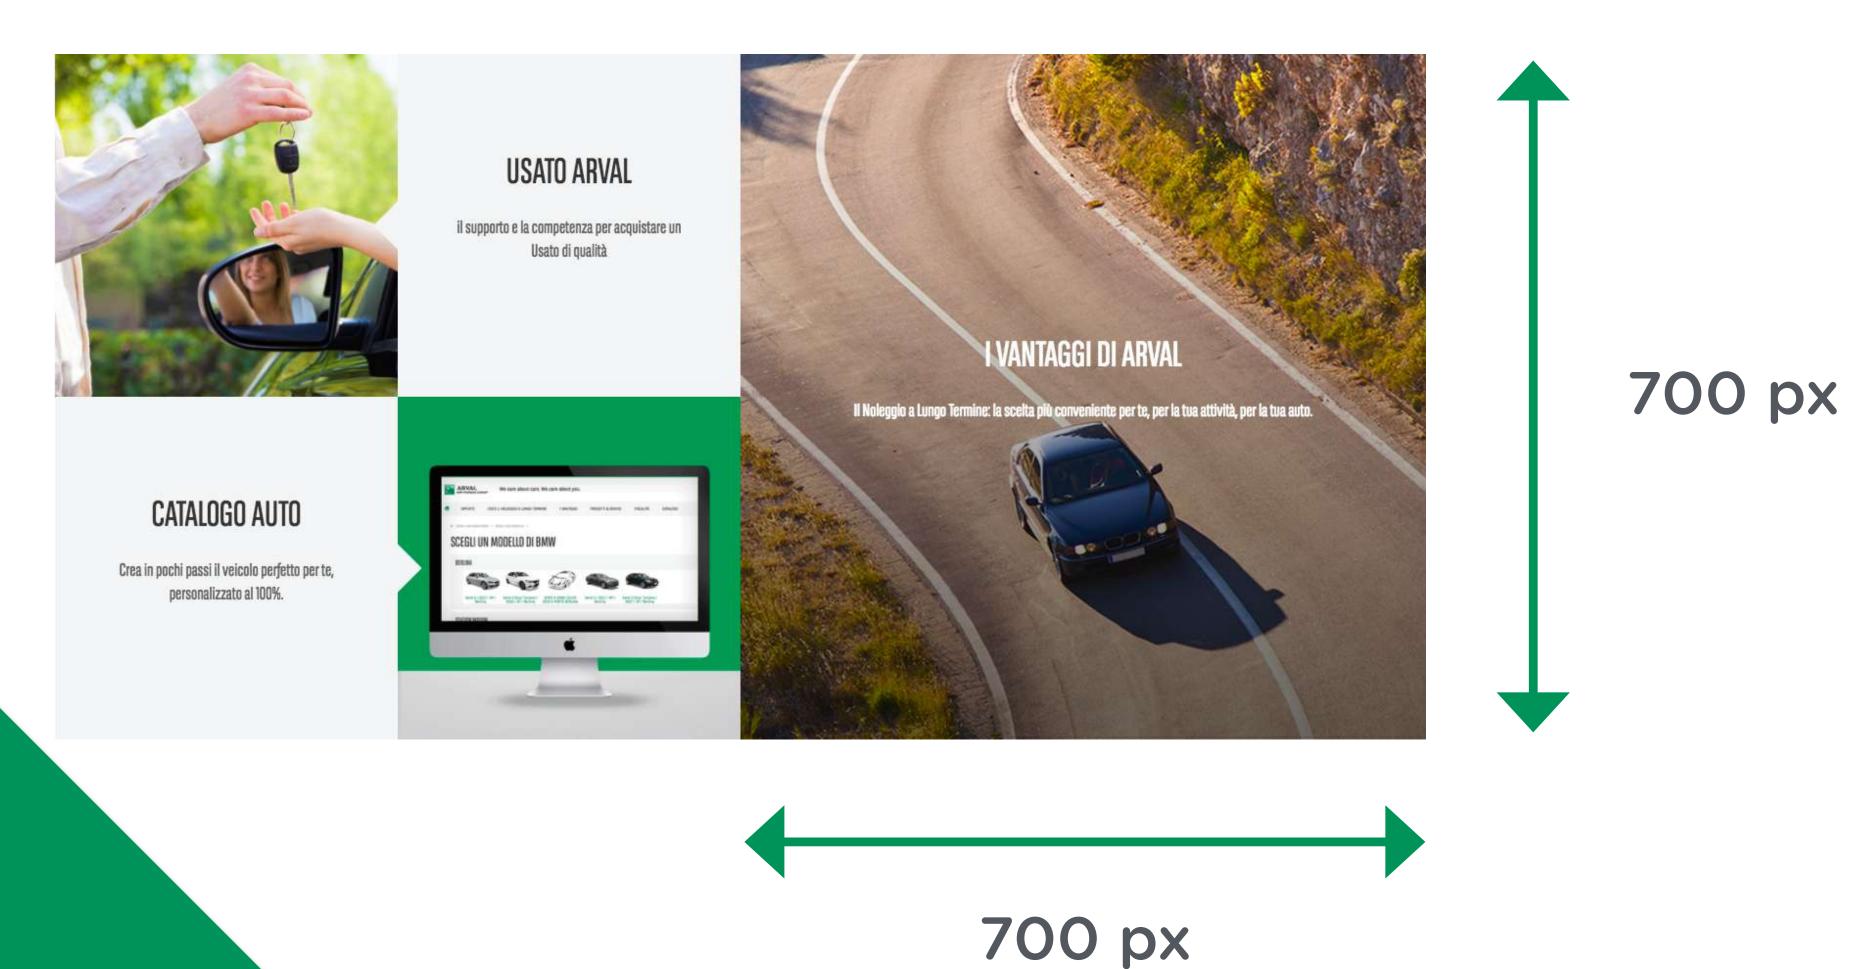

## Home Block (Large)

#### Recommendations:

Stepnet ingénierie

The ratio of this image must be square (700 px \* 700 px), its format must be .jpeg, .jpg, .png (graphics visuals) or .gif (animations).

The weight depend of the compression but it must be contain between 100 ko et 300 ko