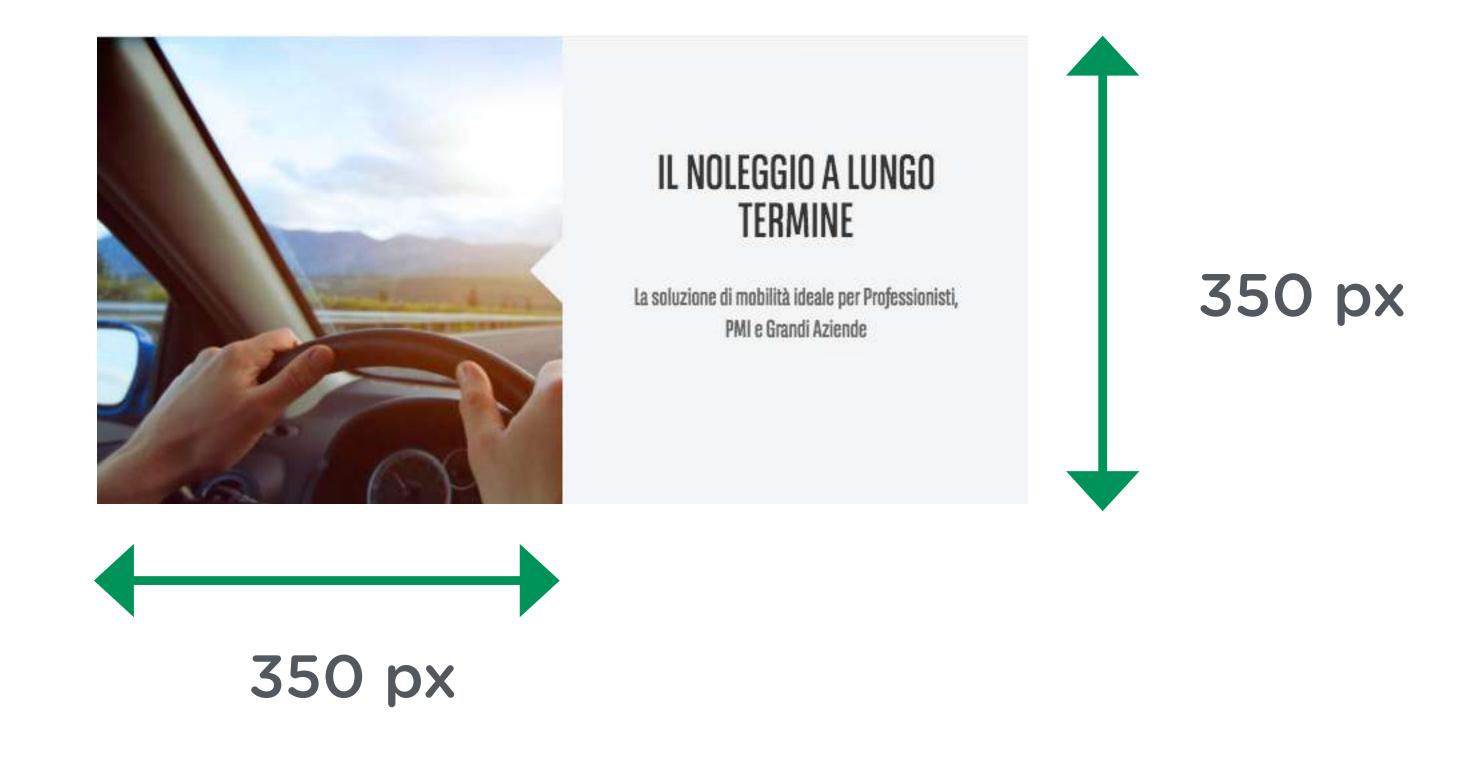

### Home Block (small)

#### Recommendations:

The ratio of this image must be square (350 px \* 350 px), its format must be .jpeg, .jpg, .png (graphics visuals) or .gif (animations).

The weight depend of the compression but it must be contain between 50 ko and 150 ko