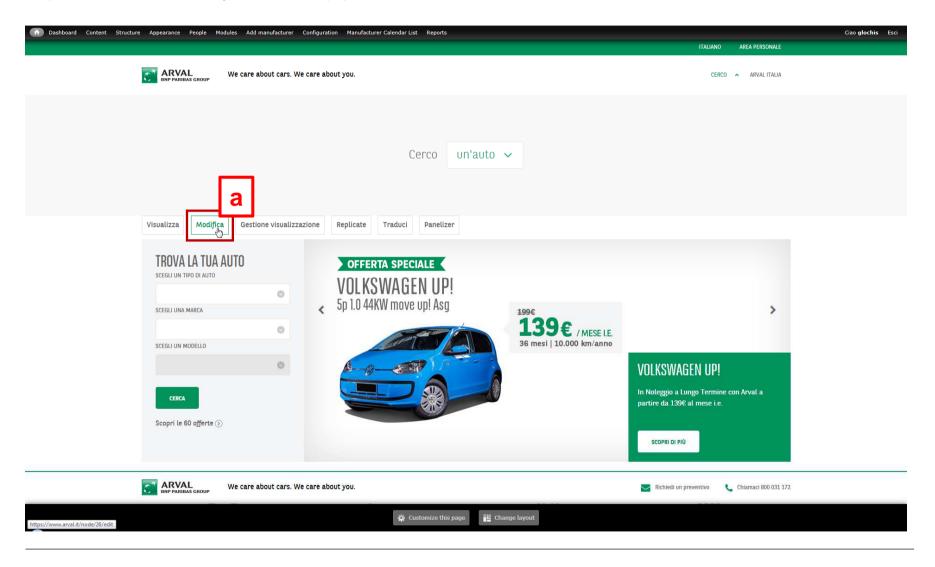

### TITLE TAG 1/3

Title tag is a short portion of text that univocally identifies a website page. It represents the first information about the content of the page.

- Should not be shorter than 40 characters.
- Should not exceed 50-60 characters, spaces included.
- Should not be wider than 482px in order to be completely visible within Google Search Results.