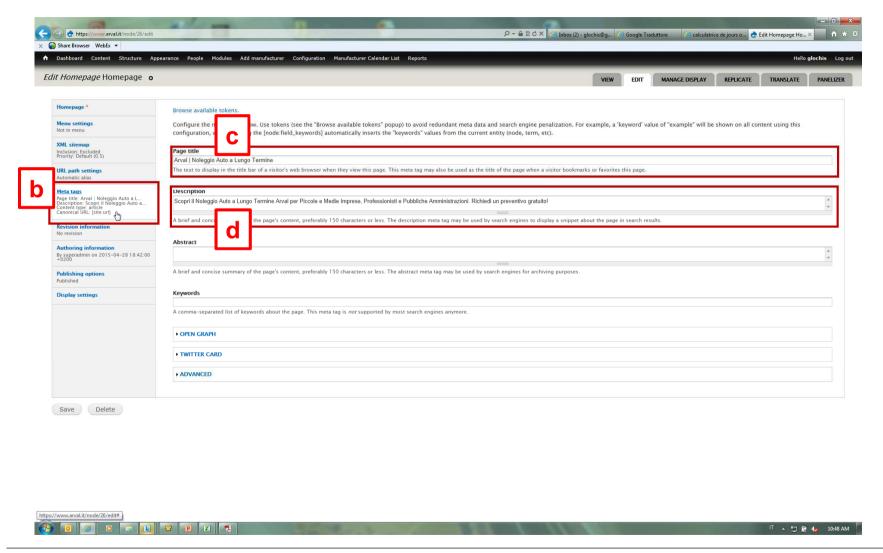

### TITLE TAG 1/3

Title tag is a short portion of text that univocally identifies a website page. It represents the first information about the content of the page.

- Should not be shorter than 40 characters.
- Should not exceed 50-60 characters, spaces included.
- Should not be wider than 482px in order to be completely visible within Google Search Results.